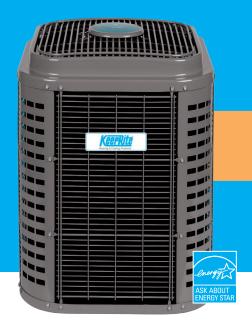

## WE'RE CHANGING THE GAME IN HOME COMFORT.

Introducing the KeepRite® ProComfort™ Deluxe 19
Air Conditioner and ProComfort™ Deluxe 18 Heat Pump
with SmartSense™ Technology

The new KeepRite® air conditioner and heat pump with SmartSense™ Technology pack a lot of power in a much smaller package, thanks to the variable-speed inverter. Enjoy higher efficiency ratings, continuous comfort and money-saving operation, all in a quieter product. Call today to experience superior comfort backed by SmartSense Technology.

## **HEAT PUMP**

KeepRite® ProComfort™ Deluxe 19

## **AIR CONDITIONER**

- Increased Efficiency
- Quiet Operation
- Consistent Comfort